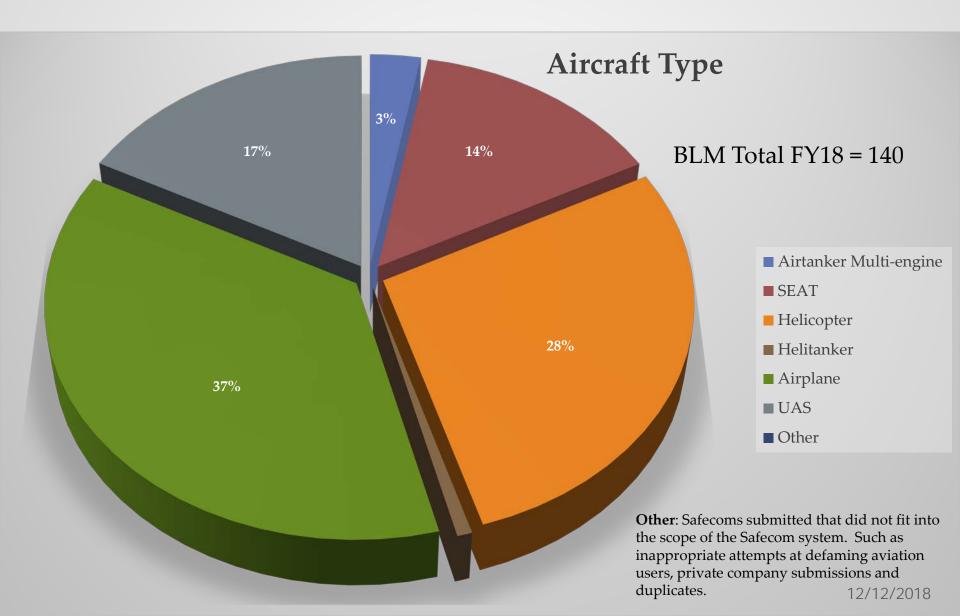

# 2018 BLM SAFECOM SUMMARY



Kirk Rothwell National Aviation Safety & Training Advisor





#### 2018 BLM Safecoms



## 2018 BLM Safecom by Category





#### 2018 BLM Safecoms

| 2018        |    | Туре                        | 2017 |    |
|-------------|----|-----------------------------|------|----|
| # Submitted | %  | # Submitted                 |      | %  |
| 4           | 3  | Airtanker<br>(multi-engine) | 8    | 7  |
| 21          | 15 | SEAT                        | 11   | 10 |
| 39          | 28 | Helicopter                  | 32   | 30 |
| 1           | 1  | Helitanker                  | 1    | 1  |
| 51          | 37 | Airplane                    | 39   | 37 |
| 24 17       |    | UAS                         | 12   | 11 |
| 0           | 0  | N/A                         | 4    | 3  |
| Total 140   |    | ~30%                        | 107  |    |

# 2018 BLM Safecoms by State



\* NAO incl