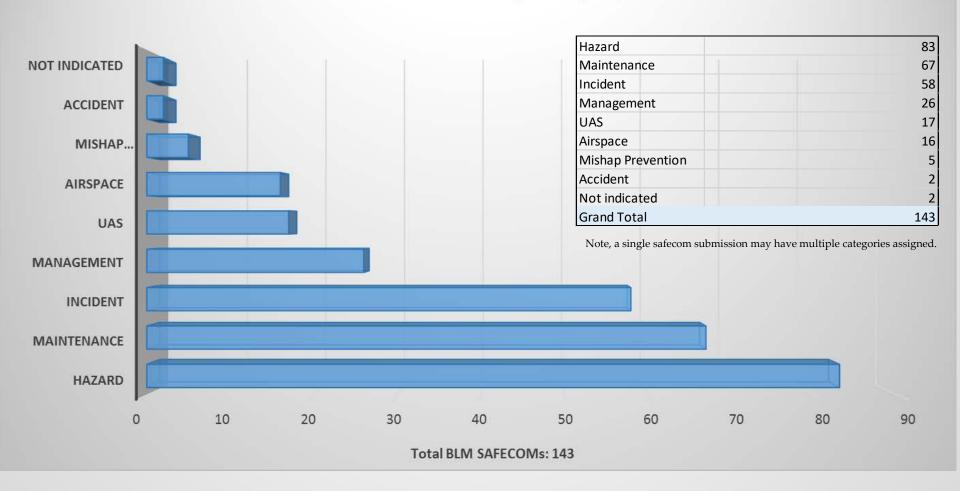

# 2018 BLM SAFECOM SUMMARY



Kirk Rothwell National Aviation Safety & Training Advisor





#### 2018 BLM Safecoms



## 2018 BLM Safecom by Category





#### 2018 BLM Safecoms

| 2018        |    | Туре                        | 2017 |    |
|-------------|----|-----------------------------|------|----|
| # Submitted | %  | # Submitted                 |      | %  |
| 4           | 3  | Airtanker<br>(multi-engine) | 8    | 7  |
| 21          | 15 | SEAT                        | 11   | 10 |
| 39          | 28 | Helicopter                  | 32   | 30 |
| 1           | 1  | Helitanker                  | 1    | 1  |
| 51          | 37 | Airplane                    | 39   | 37 |
| 24 17       |    | UAS                         | 12   | 11 |
| 0           | 0  | N/A                         | 4    | 3  |
| Total 140   |    | ~30%                        | 107  |    |

# 2018 BLM Safecoms by State



\* NAO includes Smkj and ASM aircraft

# Safecom