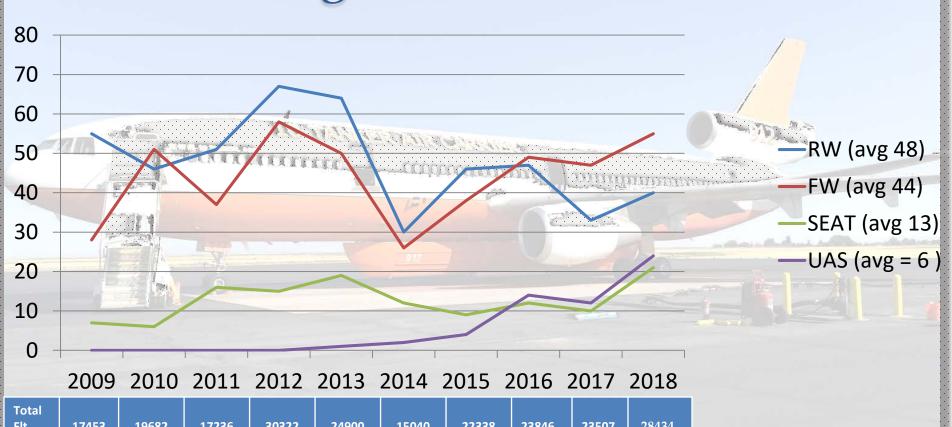

# Safecom Annual Submission Average with Flight Time Correlation

| Total<br>Flt<br>Hrs. | 17453 | 19682 | 17236 | 30322 | 24900 | 15040 | 22338 | 23846 | 23507 | 28434 |
|----------------------|-------|-------|-------|-------|-------|-------|-------|-------|-------|-------|
| RW                   | 6589  | 8831  | 6227  | 12285 | 6724  | 5974  | 4852  | 8856  | 8892  | 8866  |
| FW                   | 7432  | 8527  | 8643  | 12169 | 13602 | 6474  | 12646 | 14624 | 6747  | 14778 |
| SEAT                 | 1817  | 1493  | 2366  | 5868  | 4574  | 2592  | 4439  | 1927  | 7868  | 4175  |
| UAS                  | 0     | 0     | 0     | 0     | 0     | UNK   | 69    | 62    | 435   | 615   |