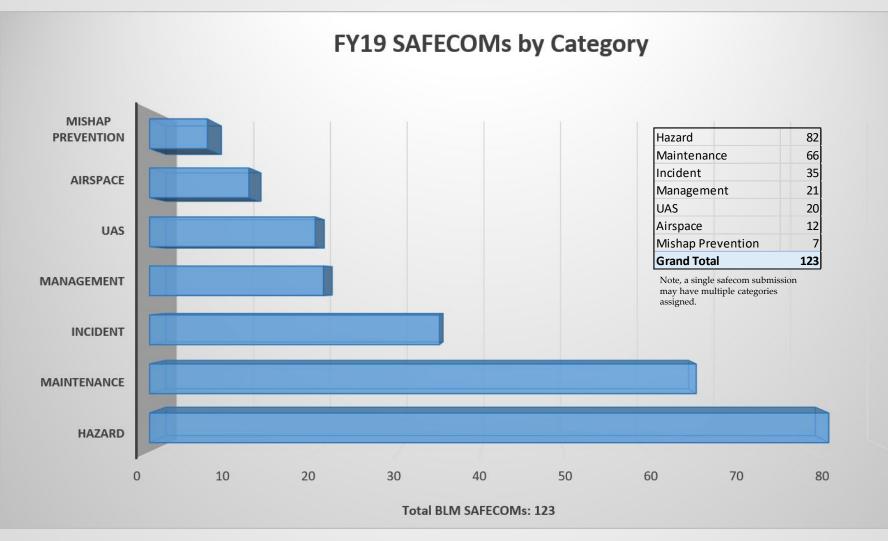

## 2019 BLM SAFECOM SUMMARY



Kirk Rothwell National Aviation Safety & Training Advisor





### 2019 BLM Safecoms



## 2019 BLM Safecoms by Category



90

## 2019 BLM Safecoms

| 2019  |           |    | Туре                        | 2018        |    |  |
|-------|-----------|----|-----------------------------|-------------|----|--|
| # Su  | bmitted   | %  |                             | # Submitted | %  |  |
|       | 2         | 2  | Airtanker<br>(multi-engine) | 4           | 3  |  |
|       | 21 18     |    | UAS                         | 24          | 17 |  |
| 49    |           | 40 | Helicopter                  | 39          | 28 |  |
| 2     |           | 2  | Helitanker                  | 1           | 1  |  |
| 35    |           | 28 | Airplane                    | 51          | 36 |  |
| 5     |           | 4  | SEAT                        | 20          | 14 |  |
| 6     |           | 5  | Fireboss                    | 1