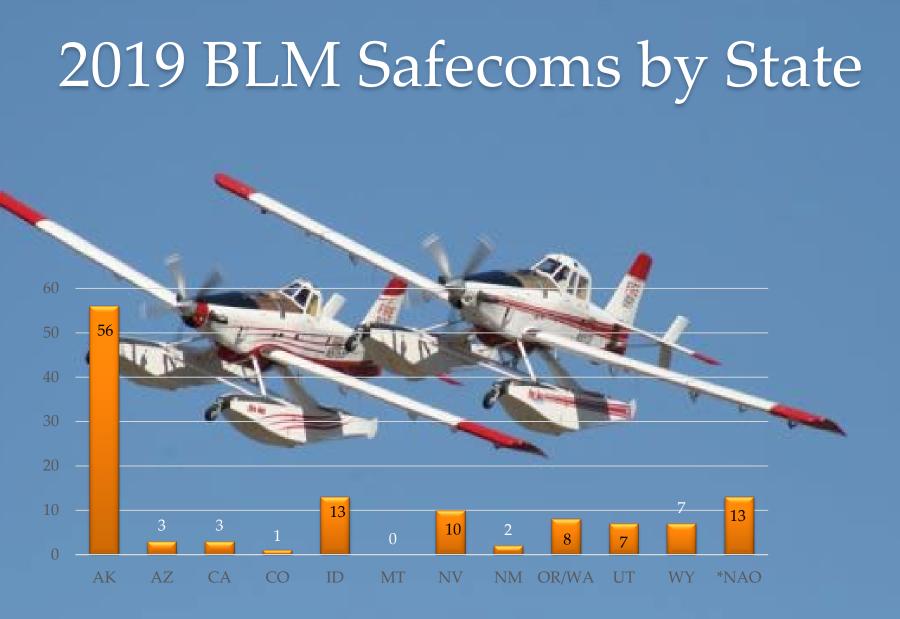

|  |
|-------|-----------|----|-----------------------------|-------------|----|--|
| # Su  | bmitted   | %  |                             | # Submitted | %  |  |
|       | 2         | 2  | Airtanker<br>(multi-engine) | 4           | 3  |  |
|       | 21 18     |    | UAS                         | 24          | 17 |  |
| 49    |           | 40 | Helicopter                  | 39          | 28 |  |
| 2     |           | 2  | Helitanker                  | 1           | 1  |  |
| 35    |           | 28 | Airplane                    | 51          | 36 |  |
| 5     |           | 4  | SEAT                        | 20          | 14 |  |
| 6     |           | 5  | Fireboss                    | 1           | 1  |  |
| Total | Total 123 |    | ~ 12% 📕                     | 140         |    |  |



Safecom

\* NAO includes Smkj and ASM aircraft

12/6/2019

# Safecom Annual Submission Average with Flight Time Correlation



#### 2010 2011 2012 2013 2014 2015 2016 2017 2018 2019

| Total<br>Flt<br>Hrs. | 19682 | 17236 | 30322 | 24900 | 15040 | 22338 | 23846 | 23507 | 28434 | 24669 |
|----------------------|-------|-------|-------|-------|-------|-------|-------|-------|-------|-------|
| RW                   | 8831  | 6227  | 12285 | 6724  | 5974  | 4852  | 8856  | 8892  | 8866  | 8234  |
| FW                   | 8527  | 8643  | 12169 | 13602 | 6474  | 12646 | 14624 | 6747  | 14778 | 13304 |
| SEAT                 | 1493  | 2366  | 5868  | 4574  | 2592  | 4439  | 1927  | 7868  | 4175  | 3131  |
| UAS                  | 0     | 0     | 0     | 0     | UNK   | 69    | 62    | 435   | 6