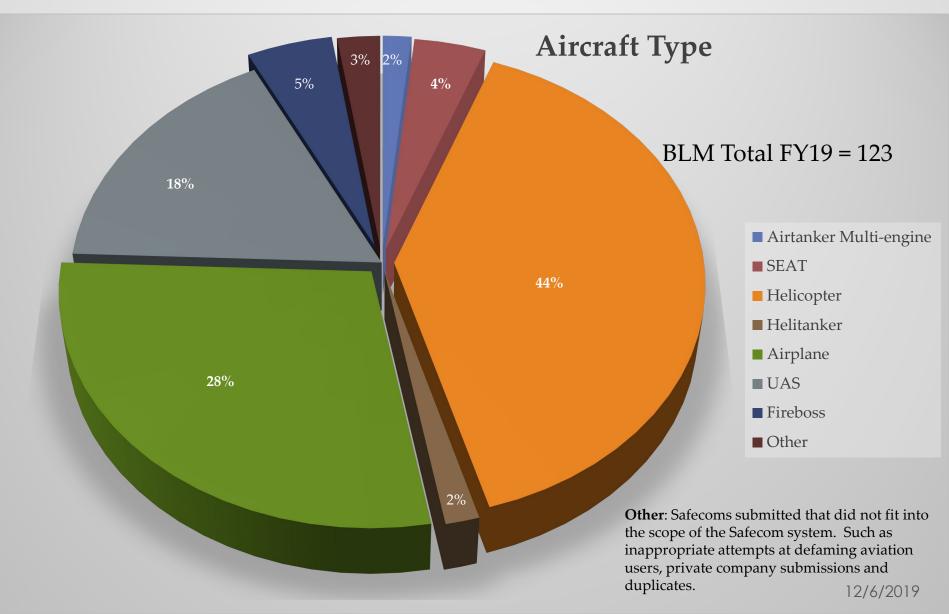

## 2019 BLM Safecoms

| 2019  |           |    | Туре                        | 2018        |    |  |
|-------|-----------|----|-----------------------------|-------------|----|--|
| # Su  | bmitted   | %  |                             | # Submitted | %  |  |
|       | 2         | 2  | Airtanker<br>(multi-engine) | 4           | 3  |  |
|       | 21 18     |    | UAS                         | 24          | 17 |  |
| 49    |           | 40 | Helicopter                  | 39          | 28 |  |
| 2     |           | 2  | Helitanker                  | 1           | 1  |  |
| 35    |           | 28 | Airplane                    | 51          | 36 |  |
| 5     |           | 4  | SEAT                        | 20          | 14 |  |
| 6     |           | 5  | Fireboss                    | 1           | 1  |  |
| Total | Total 123 |    | ~ 12% 📕                     | 140         |    |  |