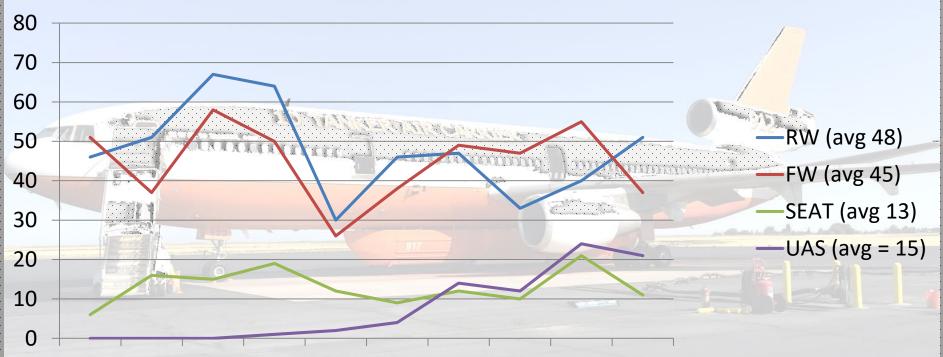

# Safecom Annual Submission Average with Flight Time Correlation

#### 2010 2011 2012 2013 2014 2015 2016 2017 2018 2019

| Total<br>Flt<br>Hrs. | 19682 | 17236 | 30322 | 24900 | 15040 | 22338 | 23846 | 23507 | 28434 | 24669 |
|----------------------|-------|-------|-------|-------|-------|-------|-------|-------|-------|-------|
| RW                   | 8831  | 6227  | 12285 | 6724  | 5974  | 4852  | 8856  | 8892  | 8866  | 8234  |
| FW                   | 8527  | 8643  | 12169 | 13602 | 6474  | 12646 | 14624 | 6747  | 14778 | 13304 |
| SEAT                 | 1493  | 2366  | 5868  | 4574  | 2592  | 4439  | 1927  | 7868  | 4175  | 3131  |
| UAS                  | 0     | 0     | 0     | 0     | UNK   | 69    | 62    | 435   | 615   | 718   |