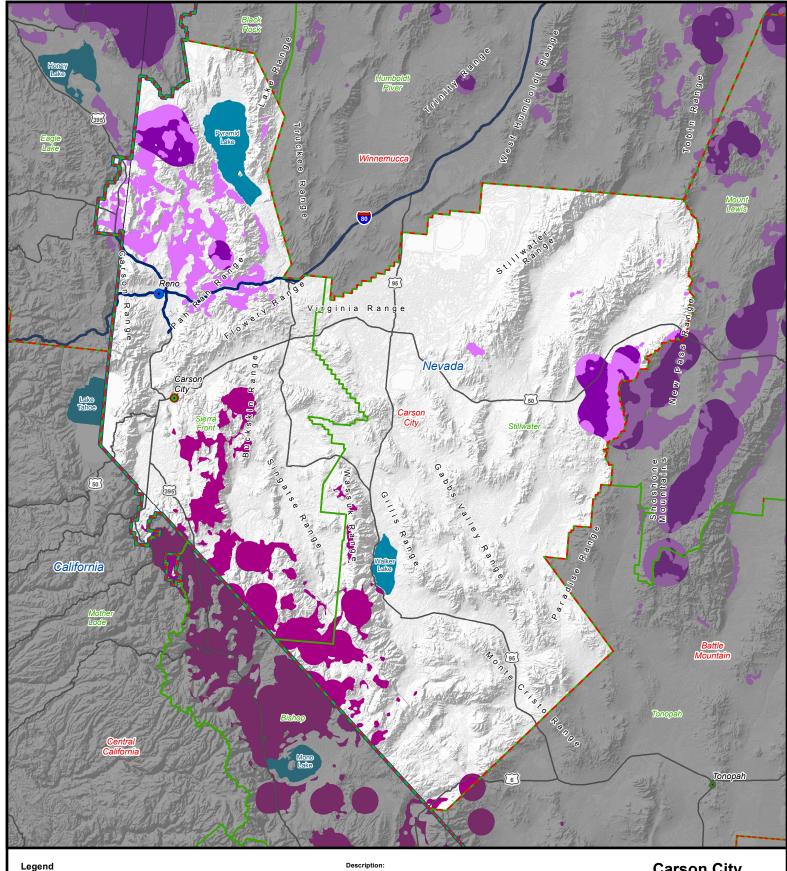

Priority Habitat Management Areas (PHMA) and General Habitat Management Areas (GHMA):
Greater Sage-Grouse habitat classes utilized within recently released GRSG land use plan revisions and amendments. PHMA and GHMA loosely correspond to, and reflect a refinement of, Preliminary Priority Habitat (PPH) and Preliminary General Habitat (PGH), and will replace PPH and PGH when the Records of Decision are signed in late summer 2015 (Note that the GRSG habitat for the Bi-State population in CA/NV is not described by PHMA or GHMA. All Bi-State habitat is now Priority Habitat). PHMA is a higher value priority to protect, conserve and restore than GHMA, and GHMA is prioritized higher than other sagebrush vegetation. Administrative Field Office Field Stations, Monuments, and Other Administrative

Bi-State Distinct Population Segment (DPS):
All habitat in the Bi-State DPS is designated as Priority Habitat (PH). These areas offer high quality habitat based upon bird density, lek location, community composition, intactness, or other variables. PH will be viewed as a higher priority than other, non-designated areas relative to habitat importance.

## Carson City Greater Sage-Grouse Habitat - June 2015 -

Data Sources:

BLM Administrative Boundaries and Office Locations: Downloaded from GeoSpatial Gateway, 05/20/2015.

BLM Proposed Plan Habitat Category Data: Submitted by each individual BLM EIS between

BLM Proposed rain natural category bata. Submitted by each minimodal ban Elo Bothern.

February 2015 and March 2015.

Bi-State Habitat: Current as of 12/03/2012. Accompanies Bi-State Sage-Grouse Interim Policy IM NV-2013-009. Available at: \\bim\dfs\loc\EGis\Reference\State\NV\CorporateData\wildlife\BLM Bi-State Sage Grouse Habitat.lyr.