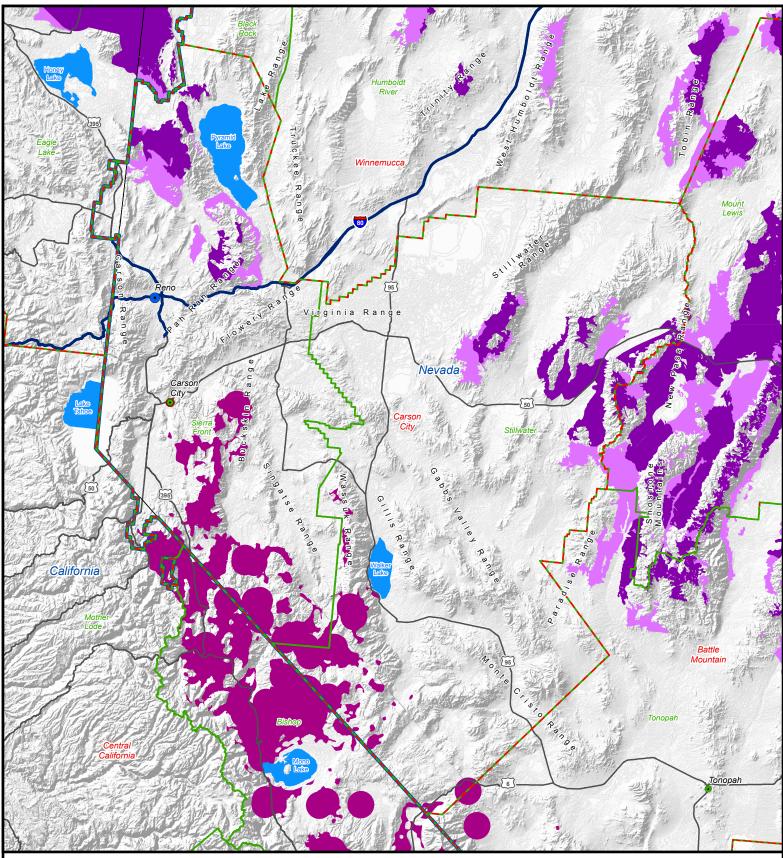

## Legend

- Preliminary Priority Habitat (PPH) Preliminary General Habitat (PGH) Bi-State Priority Habitat BLM State Office Boundaries
- BLM District Office Boundaries BLM Field Office Boundaries
- Administrative Field Office

## Description

Preliminary Priority Habitat (PPH) and Preliminary General Habitat (PGH): Habitat designations developed by BLM and state agency biologists for all populations of GRSG (except the Bi-State and Columbia populations) which have been widely used since 2012. PPH is a higher value to protect, conserve and restore than PGH, and PGH is higher than other sagebrush vegetation.

**PPH:** Areas offering the highest quality GRSG habitat based upon bird density, lek location, community composition, intactness, or other variables.

PGH: Areas of relatively intact sagebrush communities which provide certain habitat requirements for GRSG.

Bi-State Distinct Population Segment (DPS): All habitat in the Bi-State DPS is designated as Priority Habitat (PH). These areas offer high quality habitat based upon bird density, lek location, community composition, intactness, or other variables. PH will be viewed as a higher priority than other, non-designated areas relative to habitat importance.

**Carson City** Greater Sage-Grouse Habitat 2012 - 2015

 Data Sources:
 Al

 BLM Administrative Boundaries and Office Locations: Downloaded from GeoSpatial Gateway, 05/20/2015.
 Init

 GRSG PPH/PGH: Current as of 08/07/2013. For detailed source information and to access the data,
 Init