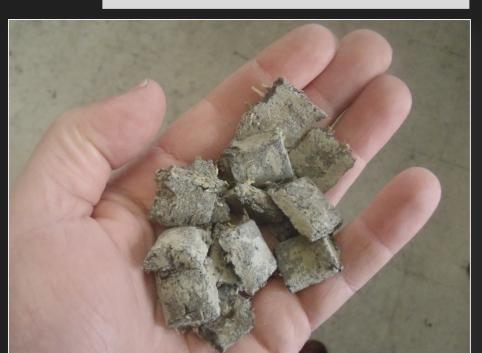

# The Use of Seed Enhancement Technologies to Improve Sagebrush Establishment Across an Elevation Gradient

#### April Hulet, Kirk Davies, and Matt Madsen

USDA-Agricultural Research Service | Burns, Oregon









## Sagebrush Restoration Methods



# **Aerial Seeding**



http://www.blm.gov





#### Limited by Biotic and Abiotic constraints



**Seed Enhancement Technologies** 

Seed Enhancement Technologies: Dr. Matt Madsen

## **Seed Pillows**



## **Seed Pellets**



#### **Extruded Seed Pillows**

Ingredients



Dough extrusion



Dusting



Rip cut



Cross cut



Dried seed pillows



#### **Extruded Seed Pillows**





















Success of Different
Restoration Methods
across an
Elevation Gradient







Success of Different
Restoration Methods
across an
Elevation Gradient

**Broadcast Seeding** 

**Broadcast Seeding and Packing** 





Success of Different
Restoration Methods
across an
Elevation Gradient

**Broadcast Seeding** 

**Broadcast Seeding and Packing** 

**Seed Pillows** 





Success of Different
Restoration Methods
across an
Elevation Gradient





**Broadcast Seeding** 

**Broadcast Seeding and Packing** 

**Seed Pillows** 

Sagebrush Seedlings

Success of Different
Restoration Methods
across an
Elevatio