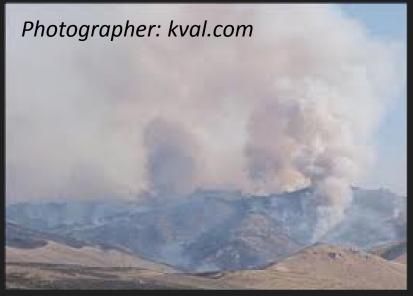

## Restoring Sage-grouse Habitat after Fire: PRISM data

## Restoring Sage-grouse Habitat after Fire: Preliminary Results