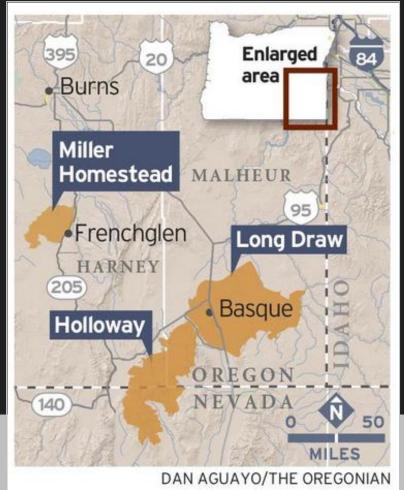

## Restoring Sage-grouse Habitat after Fire: PRISM data

## Restoring Sage-grouse Habitat after Fire: Preliminary Results