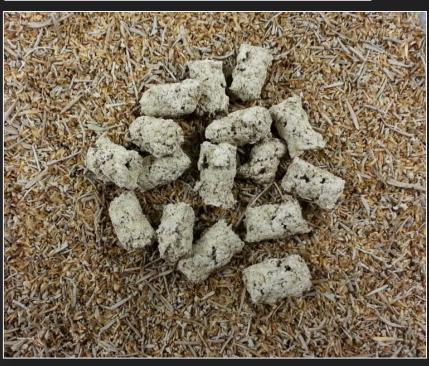

# The Use of Seed Enhancement Technologies to Improve Sagebrush Establishment Across an Elevation Gradient

#### April Hulet, Kirk Davies, and Matt Madsen

USDA-Agricultural Research Service | Burns, Oregon









## Sagebrush Restoration Methods



# **Aerial Seeding**



http://www.blm.gov





#### Limited by Biotic and Abiotic constraints



**Seed Enhancement Technologies** 

Seed Enhancement Technologies: Dr. Matt Madsen

## **Seed Pillows**



## **Seed Pellets**



#### **Extruded Seed Pillows**

Ingredients



Dough extrusion



Dusting



Rip cut



Cross cut



Dried seed pillows



#### **Extruded Seed Pillows**





















Success of Different
Restoration Methods
across an
Elevation Gradient







Success of Different
Restoration Methods
across an
Elevation Gradient

**Broadcast Seeding** 

**Broadcast Seeding and Packing** 





Success of Different
Restoration Methods
across an
Elevation Gradient

**Broadcast Seeding** 

**Broadcast Seeding and Packing** 

**Seed Pillows** 





Success of Different
Restoration Methods
across an
Elevation Gradient





**Broadcast Seeding** 

**Broadcast Seeding and Packing** 

**Seed Pillows** 

Sagebrush Seedlings

Success of Different
Restoration Methods
across an
Elevation Gradient



**Broadca