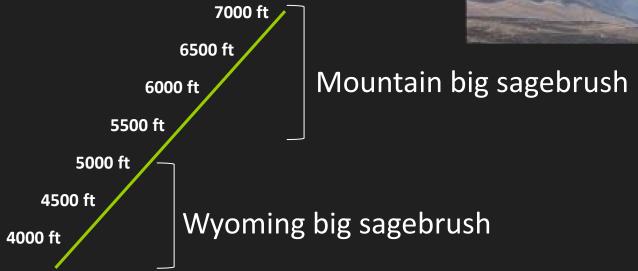

ss of Different
Restoration Methods
across an
Elevation Gradient







Success of Different
Restoration Methods
across an
Elevation Gradient

**Broadcast Seeding** 

**Broadcast Seeding and Packing** 





Success of Different
Restoration Methods
across an
Elevation Gradient

**Broadcast Seeding** 

**Broadcast Seeding and Packing** 

**Seed Pillows** 





Success of Different
Restoration Methods
across an
Elevation Gradient





**Broadcast Seeding** 

**Broadcast Seeding and Packing** 

**Seed Pillows** 

Sagebrush Seedlings

Success of Different
Restoration Methods
across an
Elevation Gradient



**Broadcast Seeding** 

Broadcast Seeding and Packing

**Seed Pillows** 

Sagebrush Seedlings

**Natural Recovery** 

Success of Different
Restoration Methods
across an
Elevation Gradient





## Restoring Sage-grouse Habitat after Fire: PRISM data



## Restoring Sage-grouse Habitat after Fire: Preliminary Results





## Restoring Sage-grouse Habitat after Fire: Preliminary Results



## Restoring Sage-grouse Habitat after Fire: Preliminary Results







# Questions