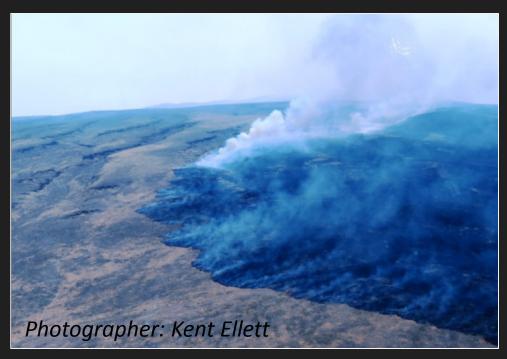

## Restoring Sage-grouse Habitat after Fire: PRISM data

## Restoring Sage-grouse Habitat after Fire: Preliminary Results