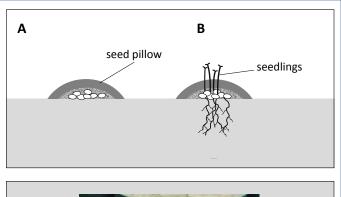

## **Seed Pillows**

#### **Extruded Seed Pillows**

Ingredients

Dough extrusion

Dusting

Rip cut

Cross cut

Dried seed pillows