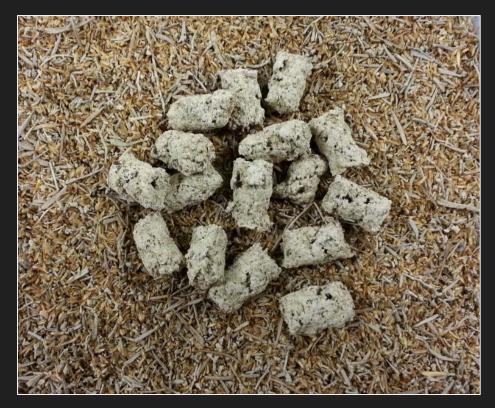

#### **Extruded Seed Pillows**

Ingredients

Dough extrusion

Dusting

Rip cut

Cross cut

Dried seed pillows