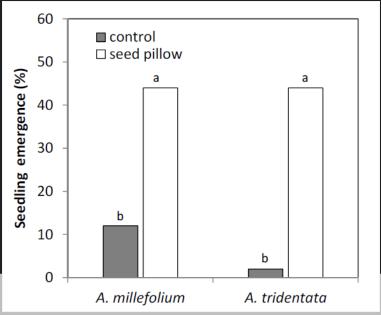

# The Use of Seed Enhancement Technologies to Improve Sagebrush Establishment Across an Elevation Gradient

#### April Hulet, Kirk Davies, and Matt Madsen

USDA-Agricultural Research Service | Burns, Oregon









## Sagebrush Restoration Methods



# **Aerial Seeding**



http://www.blm.gov





#### Limited by Biotic and Abiotic constraints



**Seed Enhancement Technologies** 

Seed Enhancement Technologies: Dr. Matt Madsen

## **Seed Pillows**



## **Seed Pellets**



#### **Extruded Seed Pillows**

Ingredients



Dough extrusion



Dusting



Rip cut



Cross cut



Dried seed pillows



#### **Extruded Seed Pillows**





















Success of Different
Restoration Methods
across an
Elevation Gradient







Success of Different
Restoration Methods
across an
Elevation Gradient

**Broadcast Seeding** 

**Broadcast Seeding and Packing** 





Success of Different
Restoration Methods
across an
Elevation Gradient

**Broadcast Seeding** 

**Broadcast Seeding and Packing** 

**Seed Pillows** 





Success of Different
Restoration Methods
across an
Elevation Gradient





**Broadcast Seeding** 

**Broadcast Seeding and Packing** 

**Seed Pillows** 

Sagebrush Seedlings

Success of Different
Restoration Methods
across an
Elevation Gradient



**Broadcast Seeding** 

Broadcast Seeding and Packing

**Seed Pillows** 

Sagebrush Seedlings

**Natural Recovery** 

Success of Different
Restoration Methods
across an
Ele