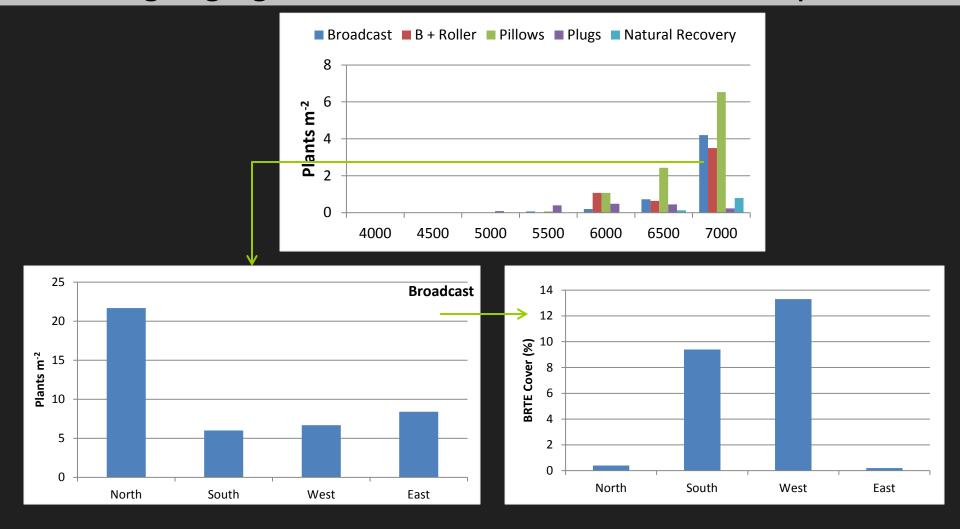

g** 





Success of Different
Restoration Methods
across an
Elevation Gradient

**Broadcast Seeding** 

**Broadcast Seeding and Packing** 

**Seed Pillows** 





Success of Different
Restoration Methods
across an
Elevation Gradient





**Broadcast Seeding** 

**Broadcast Seeding and Packing** 

**Seed Pillows** 

Sagebrush Seedlings

Success of Different
Restoration Methods
across an
Elevation Gradient



**Broadcast Seeding** 

Broadcast Seeding and Packing

**Seed Pillows** 

Sagebrush Seedlings

**Natural Recovery** 

Success of Different
Restoration Methods
across an
Elevation Gradient





## Restoring Sage-grouse Habitat after Fire: PRISM data



## Restoring Sage-grouse Habitat after Fire: Preliminary Results





## Restoring Sage-grouse Habitat after Fire: Preliminary Results



## Restoring Sage-grouse Habitat after Fire: Preliminary Results







# Questions