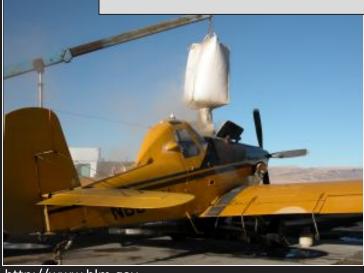

# The Use of Seed Enhancement Technologies to Improve Sagebrush Establishment Across an Elevation Gradient

#### April Hulet, Kirk Davies, and Matt Madsen

USDA-Agricultural Research Service | Burns, Oregon









## Sagebrush Restoration Methods



# **Aerial Seeding**



http://www.blm.gov





#### Limited by Biotic and Abiotic constraints



**Seed Enhancement Technologies** 

Seed Enhancement Technologies: Dr. Matt Madsen

## **Seed Pillows**



## **Seed Pellets**



#### **Extruded Seed Pillows**

Ingredients



Dough extrusion



Dusting



Rip cut



Cross cut



Dried seed pillows



#### **Extruded Seed Pillows**





















Success of Different
Restoration Methods
across an
Elevation Gradient







Success of Different
Restoration Methods
across an
Elevation Gradient

**Broadcast Seeding** 

**Broadcast Seeding and Packing** 





Success of Different
Restoration Methods
across an
Elevation Gradient

**Broadcast Seeding** 

**Broadcast Seeding and Packing** 

**Seed Pillows** 





Success of Different
Restoration Methods
across an
El