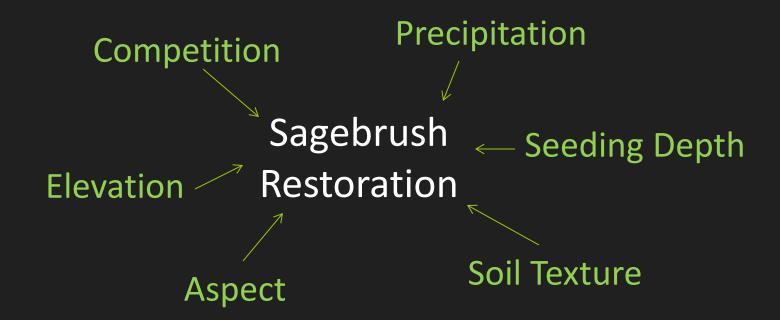

# The Use of Seed Enhancement Technologies to Improve Sagebrush Establishment Across an Elevation Gradient

#### April Hulet, Kirk Davies, and Matt Madsen

USDA-Agricultural Research Service | Burns, Oregon









## Sagebrush Restoration Methods



# **Aerial Seeding**



http://www.blm.gov





#### Limited by Biotic and Abiotic constraints



**Seed Enhancement Technologies** 

Seed Enhancement Technologies: Dr. Matt Madsen

## **Seed Pillows**



## **Seed Pellets**



#### **Extruded Seed Pillows**

Ingredients



Dough extrusion



Dusting



Rip cut



Cross cut



Dried seed pillows



#### **Extruded Seed Pillows**





















Success of Different
Restoration Methods
across an
Elevation Gradient







Success of Different
Restoration Methods
across an
Elevation Gradient

**Broadcast Seeding** 

**Broadcast Seeding and Packing** 





Success of Different
Restoration Methods
across an
Elevation Gradient

**Broadcast Seeding** 

**Broadcast Seeding and Packing** 

**Seed Pillows** 





Success of Different
Restoration Methods
across an
Elevation Gradient





**Broadcast Seeding** 

**Broadcast Seeding and Pack