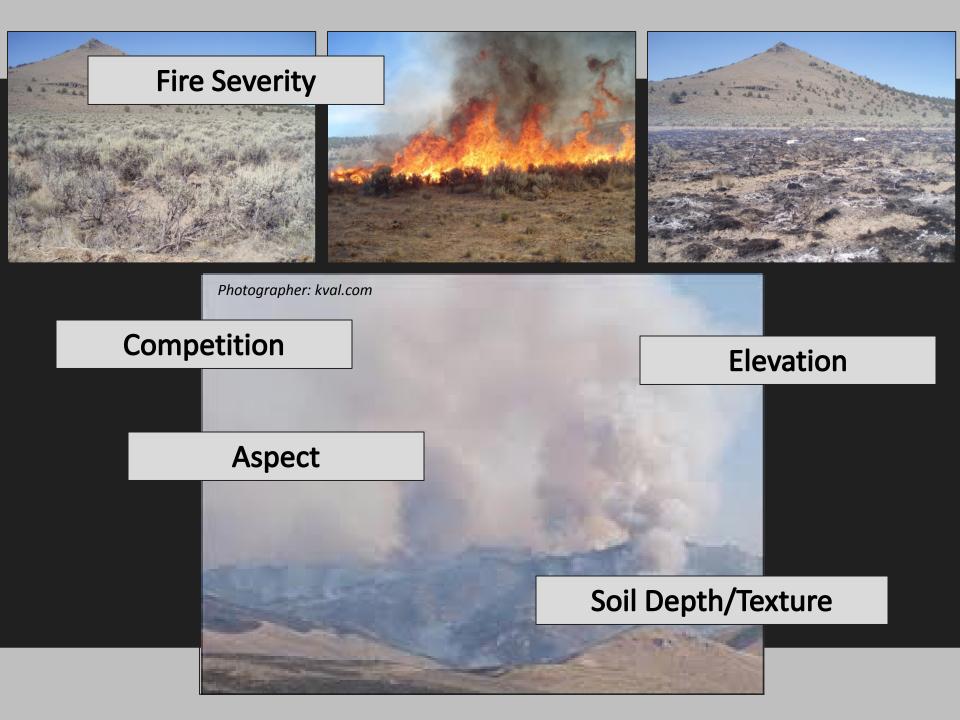

# The Use of Seed Enhancement Technologies to Improve Sagebrush Establishment Across an Elevation Gradient

#### April Hulet, Kirk Davies, and Matt Madsen

USDA-Agricultural Research Service | Burns, Oregon









## Sagebrush Restoration Methods



# **Aerial Seeding**



http://www.blm.gov





#### Limited by Biotic and Abiotic constraints



**Seed Enhancement Technologies** 

Seed Enhancement Technologies: Dr. Matt Madsen

## **Seed Pillows**



## **Seed Pellets**



#### **Extruded Seed Pillows**

Ingredients



Dough extrusion



Dusting



Rip cut



Cross cut



Dried seed pillows



#### **Extruded Seed Pillows**





















Success of Different
Restoration Methods
across an
Elevation Gradient







Success of Different
Restoration Methods
across an
Elevation Gradient

**Broadcast Seeding** 

**Broadcast Seeding and Packing** 





Success of Different
Restoration Methods
across an
Elevation Gradient

**Broadcast Seeding** 

**Broadcast Seeding and Packing** 

**Seed Pillows**