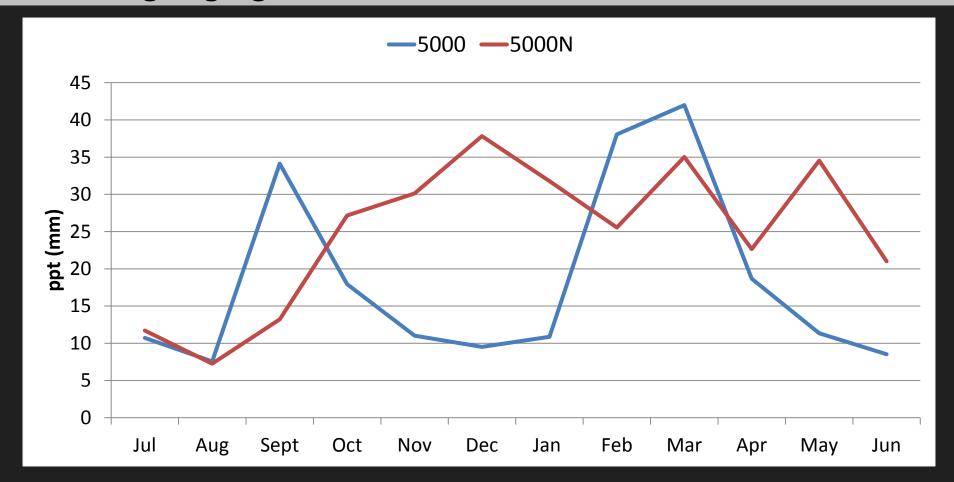

dient







Success of Different
Restoration Methods
across an
Elevation Gradient

**Broadcast Seeding** 

**Broadcast Seeding and Packing** 





Success of Different
Restoration Methods
across an
Elevation Gradient

**Broadcast Seeding** 

**Broadcast Seeding and Packing** 

**Seed Pillows** 





Success of Different
Restoration Methods
across an
Elevation Gradient





**Broadcast Seeding** 

**Broadcast Seeding and Packing** 

**Seed Pillows** 

Sagebrush Seedlings

Success of Different
Restoration Methods
across an
Elevation Gradient



**Broadcast Seeding** 

Broadcast Seeding and Packing

**Seed Pillows** 

Sagebrush Seedlings

**Natural Recovery** 

Success of Different
Restoration Methods
across an
Elevation Gradient





## Restoring Sage-grouse Habitat after Fire: PRISM data



## Restoring Sage-grouse Habitat after Fire: Preliminary Results





## Restoring Sage-grouse Habitat after Fire: Preliminary Results



## Restoring Sage-grouse Habitat after Fire: Preliminary Results







# Questions