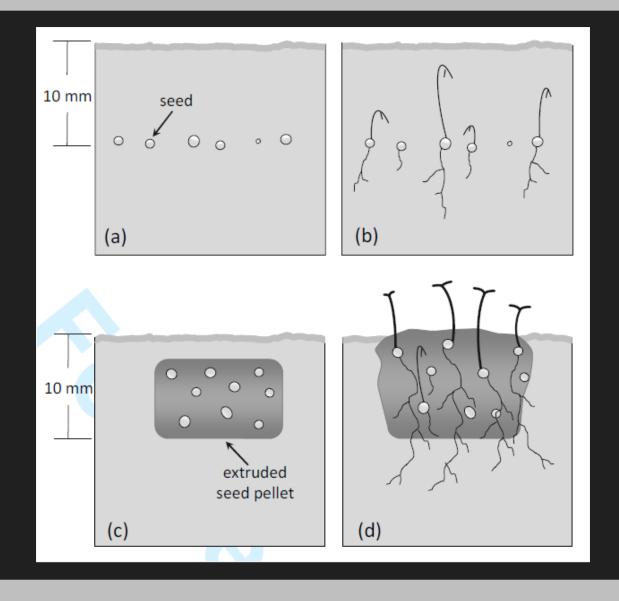

# The Use of Seed Enhancement Technologies to Improve Sagebrush Establishment Across an Elevation Gradient

#### April Hulet, Kirk Davies, and Matt Madsen

USDA-Agricultural Research Service | Burns, Oregon









## Sagebrush Restoration Methods



# **Aerial Seeding**



http://www.blm.gov





#### Limited by Biotic and Abiotic constraints



**Seed Enhancement Technologies** 

Seed Enhancement Technologies: Dr. Matt Madsen

## **Seed Pillows**



## **Seed Pellets**



#### **Extruded Seed Pillows**

Ingredients



Dough extrusion



Dusting



Rip cut



Cross cut



Dried seed pillows



#### **Extruded Seed Pillows**





















Success of Different
Restoration Methods
across an
Elevation Gradient







Success of Different
Restoration Methods
across an
Elevation Gradient

**Broadcast Seeding** 

**Broadcast Seeding and Packing** 





Success of Different
Restoration Methods
across an
Elevation Gradient

**Broadcast Seeding** 

**Broadcast Seeding and Packing** 

**Seed Pillows** 





Success of Different
Restoration Methods
across an
Elevation Gradient





**Broadcast Seeding** 

**Broadcast Seeding and Packing** 

**Seed Pillows** 

Sagebrush Seedlings

Success of Different
Restoration Methods
across an
Elevation Gradient



**Broadcast Seeding** 

Broadcast Seeding and Packing

**Seed Pillows** 

Sagebrush Seedlings

**Natural Recovery** 

Success of Different
Restoration Methods
across an
Elevation