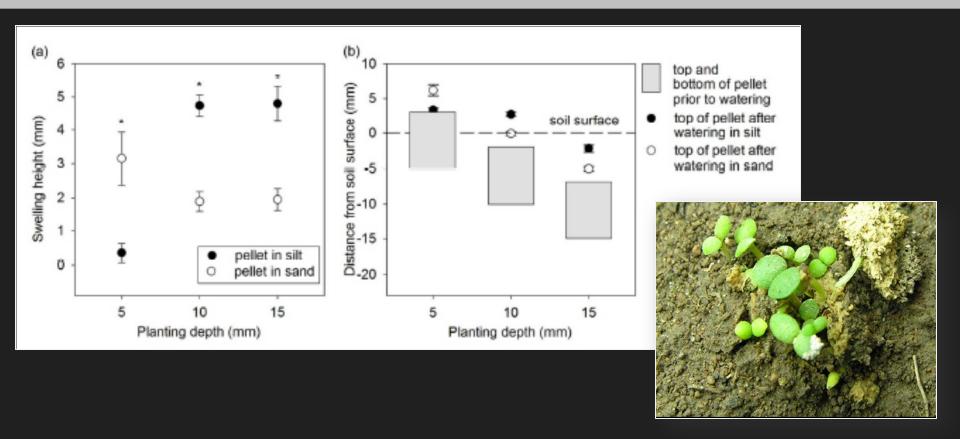

# The Use of Seed Enhancement Technologies to Improve Sagebrush Establishment Across an Elevation Gradient

#### April Hulet, Kirk Davies, and Matt Madsen

USDA-Agricultural Research Service | Burns, Oregon









## Sagebrush Restoration Methods



# **Aerial Seeding**



http://www.blm.gov





#### Limited by Biotic and Abiotic constraints



**Seed Enhancement Technologies** 

Seed Enhancement Technologies: Dr. Matt Madsen

## **Seed Pillows**



## **Seed Pellets**



#### **Extruded Seed Pillows**

Ingredients



Dough extrusion



Dusting



Rip cut



Cross cut



Dried seed pillows



#### **Extruded Seed Pillows**





















Success of Different
Restoration Methods
across an
Elevation Gradient







Success of Different
Restoration Methods
across an
Elevation Gradient

**Broadcast Seeding** 

**Broadcast Seeding and Packing** 





Success of Different
Restoration Methods
across an
Elevation Gradient

**Broadcast Seeding** 

**Broadcast Seeding and Packing** 

**Seed Pillows** 





Success of Different
Restoration Methods
across an
Elevation Gradient





**Broadcast Seeding** 

**Broadcast Seeding and Packing** 

**Seed Pillows** 

Sagebrush Seedlings

Success of Different
Restoration Methods
across an
Elevation Gradient



**Broadcast Seeding** 

Broadcast Seeding and Packing

**Seed Pillows** 

Sagebrush Seedlings

**Natural Recovery** 

Success of Different
Restoration Methods
across an
Elevation G