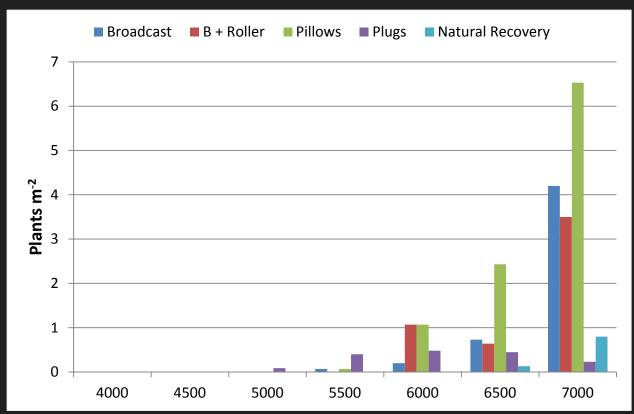

#### **Extruded Seed Pillows**

Success of Different
Restoration Methods
across an
Elevation Gradient

Success of Different
Restoration Methods
across an
Elevation Gradient

**Broadcast Seeding** 

**Broadcast Seeding and Packing** 

Success of Different
Restoration Methods
across an
Elevation Gradient

**Broadcast Seeding** 

**Broadcast Seeding and Packing** 

**Seed Pillows** 

Success of Different
Restoration Methods
across an
Elevation Gradient

**Broadcast Seeding** 

**Broadcast Seeding and Packing** 

**Seed Pillows** 

Sagebrush Seedlings

Success of Different
Restoration Methods
across an
Elevation Gradient

**Broadcast Seeding** 

Broadcast Seeding and Packing

**Seed Pillows** 

Sagebrush Seedlings

**Natural Recovery** 

Success of Different
Restoration Methods
across an
Elevation Gradient

## Restoring Sage-grouse Habitat after Fire: Preliminary Results