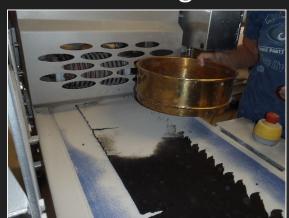

#### **Extruded Seed Pillows**

Ingredients

Dough extrusion

Dusting

Rip cut

Cross cut

Dried seed pillows