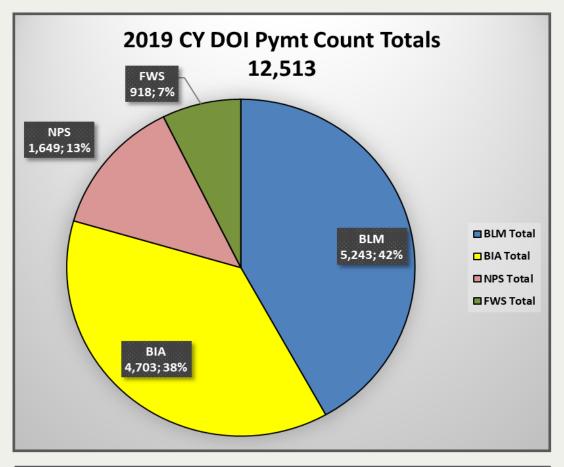

### 2019 Calendar Year Payroll Statistics

| Agency      | Agency           | All Hzd | Casual | Payment | Amt Gross Col   | Amt Travel    | Amt Ent Misc    | Amt Boot     | Amount Gross    |
|-------------|------------------|---------|--------|---------|-----------------|---------------|-----------------|--------------|-----------------|
|             | Desc             | Cd      | Count  | Count   | Tot             | Reimburse Col | Non Tax Col Tot | Stipend      | Total           |
|             |                  |         |        |         |                 | Tot           |                 |              |                 |
| IN05        | BLM              | С       | 1,715  | 5,243   | \$11,481,769.27 | \$254,091.50  | \$14,040.28     | \$58,700.00  | \$11,808,800.57 |
|             | BLM Total        |         | 1,715  | 5,243   | \$11,481,769.27 | \$254,091.50  | \$14,040.28     | \$58,700.00  | \$11,808,800.57 |
| IN06        | BIA              | С       | 1,395  | 4,692   | \$7,445,396.85  | \$79,749.54   | \$2,923.56      | \$79,300.00  | \$7,607,369.95  |
| IN06        | BIA              | Н       | 9      | 11      | \$11,286.04     |               |                 | \$0.00       | \$11,286.04     |
|             | BIA Total        |         | 1,404  | 4,703   | \$7,456,682.89  | \$79,749.54   | \$2,923.56      | \$79,300.00  | \$7,618,655.99  |
| IN10        | NPS              | С       | 323    | 807     | \$1,691,730.87  | \$1,137.50    | \$420.27        | \$18,000.00  | \$1,711,288.64  |
| IN10        | NPS              | Н       | 349    | 842     | \$356,615.66    | \$91.50       | \$453.56        | \$0.00       | \$357,160.72    |
|             | NPS Total        |         | 672    | 1,649   | \$2,048,346.53  | \$1,229.00    | \$873.83        | \$18,000.00  | \$2,068,449.36  |
| IN15        | FWS              | С       | 321    | 918     | \$1,500,344.49  | \$516.75      | \$163.56        | \$23,600.00  | \$1,524,693.24  |
|             | <b>FWS</b> Total |         | 321    | 918     | \$1,500,344.49  | \$516.75      | \$163.56        | \$23,600.00  | \$1,524,693.24  |
| Grand Total |                  |         | 4,112  | 12,513  | \$22,487,143.18 | \$335,586.79  | \$18,001.23     | \$179,600.00 | \$23,020,599.16 |