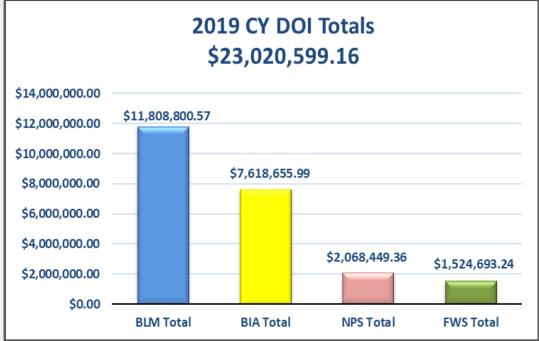

### 2019 Calendar Year Payroll Statistics

| Agency      | Agency           | All Hzd | Casual | Payment | Amt Gross Col   | Amt Travel    | Amt Ent Misc    | Amt Boot     | Amount Gross    |
|-------------|------------------|---------|--------|---------|-----------------|---------------|-----------------|--------------|-----------------|
|             | Desc             | Cd      | Count  | Count   | Tot             | Reimburse Col | Non Tax Col Tot | Stipend      | Total           |
|             |                  |         |        |         |                 | Tot           |                 |              |                 |
| IN05        | BLM              | С       | 1,715  | 5,243   | \$11,481,769.27 | \$254,091.50  | \$14,040.28     | \$58,700.00  | \$11,808,800.57 |
|             | BLM Total        |         | 1,715  | 5,243   | \$11,481,769.27 | \$254,091.50  | \$14,040.28     | \$58,700.00  | \$11,808,800.57 |
| IN06        | BIA              | С       | 1,395  | 4,692   | \$7,445,396.85  | \$79,749.54   | \$2,923.56      | \$79,300.00  | \$7,607,369.95  |
| IN06        | BIA              | Н       | 9      | 11      | \$11,286.04     |               |                 | \$0.00       | \$11,286.04     |
|             | BIA Total        |         | 1,404  | 4,703   | \$7,456,682.89  | \$79,749.54   | \$2,923.56      | \$79,300.00  | \$7,618,655.99  |
| IN10        | NPS              | С       | 323    | 807     | \$1,691,730.87  | \$1,137.50    | \$420.27        | \$18,000.00  | \$1,711,288.64  |
| IN10        | NPS              | Н       | 349    | 842     | \$356,615.66    | \$91.50       | \$453.56        | \$0.00       | \$357,160.72    |
|             | NPS Total        |         | 672    | 1,649   | \$2,048,346.53  | \$1,229.00    | \$873.83        | \$18,000.00  | \$2,068,449.36  |
| IN15        | FWS              | С       | 321    | 918     | \$1,500,344.49  | \$516.75      | \$163.56        | \$23,600.00  | \$1,524,693.24  |
|             | <b>FWS</b> Total |         | 321    | 918     | \$1,500,344.49  | \$516.75      | \$163.56        | \$23,600.00  | \$1,524,693.24  |
| Grand Total |                  |         | 4,112  | 12,513  | \$22,487,143.18 | \$335,586.79  | \$18,001.23     | \$179,600.00 | \$23,020,599.16 |