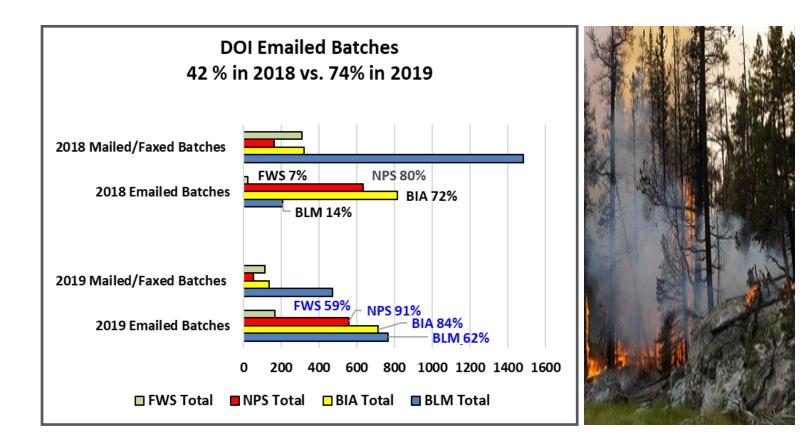

## 2019 Highlights:

DOI agencies authorized electronic submission of OF-288 batches within the DOI network. The result has been quicker processing of payments and reduced overnight shipping expenses.