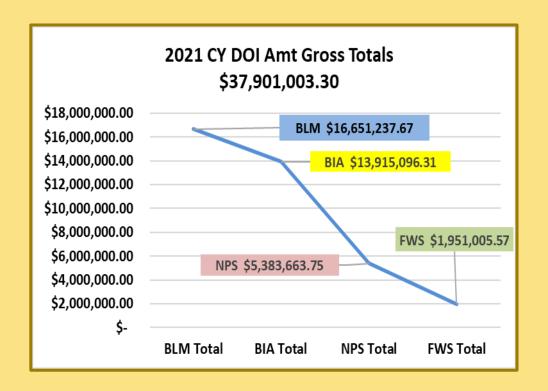

#### 2021 CALENDAR YEAR STATISTICS

| Agency      | Agency    | All Hzd | Casual | Payment | Amt Gross Col   | Amt Travel    | Amt POV     | Amt Boot     | Amount Gross    |
|-------------|-----------|---------|--------|---------|-----------------|---------------|-------------|--------------|-----------------|
|             | Desc      | Cd      | Count  | Count   | Tot             | Reimburse Col | Mileage     | Stipend      | Total           |
|             |           |         |        |         |                 | Tot           |             |              |                 |
| IN05        | BLM       | С       | 1,160  | 5,358   | \$16,214,266.93 | \$144,438.83  | \$20,318.57 | \$65,263.00  | \$16,444,287.33 |
| IN05        | BLM       | Н       | 21     | 27      | \$206,444.66    | \$0.00        | \$505.68    | \$0.00       | \$206,950.34    |
| IN05 Total  | BLM Total |         | 1,181  | 5,385   | \$16,420,711.59 | \$144,438.83  | \$20,824.25 | \$65,263.00  | \$16,651,237.67 |
| IN06        | BIA       | С       | 1,165  | 5,674   | \$13,613,596.99 | \$184,249.99  | \$5,190.42  | \$101,100.00 | \$13,904,137.40 |
| IN06        | BIA       | Н       | 2      | 2       | \$10,958.91     | \$0.00        | \$0.00      | \$0.00       | \$10,958.91     |
| IN06 Total  | BIA Total |         | 1,167  | 5,676   | \$13,624,555.90 | \$184,249.99  | \$5,190.42  | \$101,100.00 | \$13,915,096.31 |
| IN10        | NPS       | С       | 322    | 1,135   | \$4,553,898.51  | \$1,007.00    | \$1,947.77  | \$27,988.00  | \$4,584,841.28  |
| IN10        | NPS       | Н       | 403    | 1,155   | \$798,224.89    | \$447.50      | \$150.08    | \$0.00       | \$798,822.47    |
| IN10 Total  | NPS Total |         | 725    | 2,290   | \$5,352,123.40  | \$1,454.50    | \$2,097.85  | \$27,988.00  | \$5,383,663.75  |
| IN15        | FWS       | С       | 276    | 921     | \$1,878,059.88  | \$276.00      | \$1,442.11  | \$31,062.00  | \$1,910,839.99  |
| IN15        | FWS       | Н       | 6      | 6       | \$40,165.58     | \$0.00        | \$0.00      | \$0.00       | \$40,165.58     |
| IN15 Total  | FW Total  |         | 282    | 927     | \$1,918,225.46  | \$276.00      | \$1,442.11  | \$31,062.00  | \$1,951,005.57  |
| Grand Total |           |         | 3,355  | 14,278  | \$37,315,616.35 | \$330,419.32  | \$29,554.63 | \$225,413.00 | \$37,901,003.30 |

#### **Agency Breakdowns**