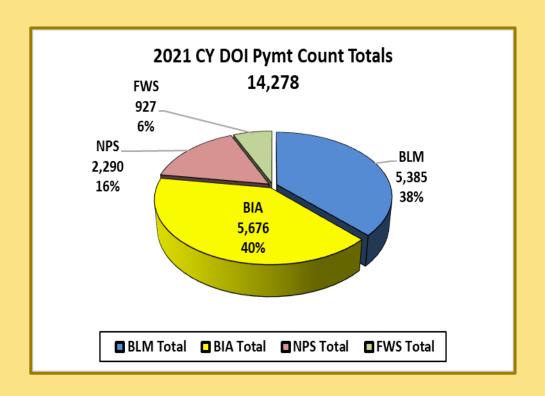

#### 2021 CALENDAR YEAR STATISTICS

| Agency      | Agency    | All Hzd | Casual | Payment | Amt Gross Col   | Amt Travel    | Amt POV     | Amt Boot     | Amount Gross    |
|-------------|-----------|---------|--------|---------|-----------------|---------------|-------------|--------------|-----------------|
|             | Desc      | Cd      | Count  | Count   | Tot             | Reimburse Col | Mileage     | Stipend      | Total           |
|             |           |         |        |         |                 | Tot           |             |              |                 |
| IN05        | BLM       | С       | 1,160  | 5,358   | \$16,214,266.93 | \$144,438.83  | \$20,318.57 | \$65,263.00  | \$16,444,287.33 |
| IN05        | BLM       | Н       | 21     | 27      | \$206,444.66    | \$0.00        | \$505.68    | \$0.00       | \$206,950.34    |
| IN05 Total  | BLM Total |         | 1,181  | 5,385   | \$16,420,711.59 | \$144,438.83  | \$20,824.25 | \$65,263.00  | \$16,651,237.67 |
| IN06        | BIA       | С       | 1,165  | 5,674   | \$13,613,596.99 | \$184,249.99  | \$5,190.42  | \$101,100.00 | \$13,904,137.40 |
| IN06        | BIA       | Н       | 2      | 2       | \$10,958.91     | \$0.00        | \$0.00      | \$0.00       | \$10,958.91     |
| IN06 Total  | BIA Total |         | 1,167  | 5,676   | \$13,624,555.90 | \$184,249.99  | \$5,190.42  | \$101,100.00 | \$13,915,096.31 |
| IN10        | NPS       | С       | 322    | 1,135   | \$4,553,898.51  | \$1,007.00    | \$1,947.77  | \$27,988.00  | \$4,584,841.28  |
| IN10        | NPS       | Н       | 403    | 1,155   | \$798,224.89    | \$447.50      | \$150.08    | \$0.00       | \$798,822.47    |
| IN10 Total  | NPS Total |         | 725    | 2,290   | \$5,352,123.40  | \$1,454.50    | \$2,097.85  | \$27,988.00  | \$5,383,663.75  |
| IN15        | FWS       | С       | 276    | 921     | \$1,878,059.88  | \$276.00      | \$1,442.11  | \$31,062.00  | \$1,910,839.99  |
| IN15        | FWS       | Н       | 6      | 6       | \$40,165.58     | \$0.00        | \$0.00      | \$0.00       | \$40,165.58     |
| IN15 Total  | FW Total  |         | 282    | 927     | \$1,918,225.46  | \$276.00      | \$1,442.11  | \$31,062.00  | \$1,951,005.57  |
| Grand Total |           |         | 3,355  | 14,278  | \$37,315,616.35 | \$330,419.32  | \$29,554.63 | \$225,413.00 | \$37,901,003.30 |

#### **Agency Breakdowns**