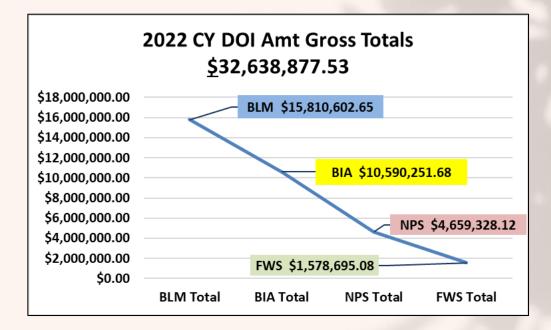

### 2022 CALENDAR YEAR STATISTICS

| Agency | Agency Desc    | All Hzd<br>Cd | Casual<br>Count | Payment<br>Count | Amt Gross Col<br>Tot | Amt Travel<br>Reimburse Col<br>Tot | POV Mileage | Amt Boot<br>Stipend | Amount Gross Total |
|--------|----------------|---------------|-----------------|------------------|----------------------|------------------------------------|-------------|---------------------|--------------------|
| IN05   | BLM            | С             | 1,130           | 4,947            | \$15,229,020.53      | \$102,010.40                       | \$18,033.66 | \$60,621.00         | \$15,409,685.59    |
| IN05   | BLM            | Н             | 89              | 89               | \$395,787.06         | \$5,130.00                         | \$0.00      | \$0.00              | \$400,917.06       |
|        | BLM Total      |               | 1,219           | 5,036            | \$15,624,807.59      | \$107,140.40                       | \$18,033.66 | \$60,621.00         | \$15,810,602.65    |
| IN06   | BIA            | С             | 1,041           | 4,248            | \$10,303,375.16      | \$124,341.50                       | \$2,062.98  | \$80,995.00         | \$10,510,774.64    |
| IN06   | BIA            | Н             | 18              | 18               | \$77,037.04          | \$2,440.00                         | \$0.00      | \$0.00              | \$79,477.04        |
|        | BIA Total      |               | 1,059           | 4,266            | \$10,380,412.20      | \$126,781.50                       | \$2,062.98  | \$80,995.00         | \$10,590,251.68    |
| IN10   | NPS            | С             | 322             | 1,107            | \$4,218,477.93       | \$3,643.50                         | \$942.28    | \$23,547.00         | \$4,246,610.71     |
| IN10   | NPS            | Н             | 367             | 883              | \$412,627.41         | \$90.00                            | \$0.00      | \$0.00              | \$412,717.41       |
|        | NPS Total      |               | 689             | 1,990            | \$4,631,105.34       | \$3,733.50                         | \$942.28    | \$23,547.00         | \$4,659,328.12     |
| IN15   | FWS            | С             | 262             | 603              | \$1,430,210.39       | \$787.50                           | \$464.14    | \$23,881.00         | \$1,455,343.03     |
| IN15   | FWS            | Н             | 21              | 30               | \$123,352.05         | \$0.00                             | \$0.00      | \$0.00              | \$123,352.05       |
|        | FWS Total      |               | 283             | 633              | \$1,553,562.44       | \$787.50                           | \$464.14    | \$23,881.00         | \$1,578,695.08     |
|        | Grand<br>Total |               | 3,250           | 11,925           | \$32,189,887.57      | \$238,442.90                       | \$21,503.06 | \$189,044.00        | \$32,638,877.53    |