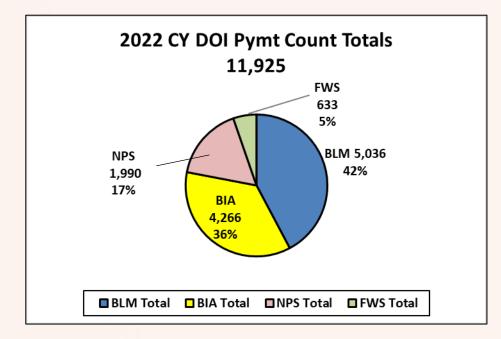

### 2022 CALENDAR YEAR STATISTICS

| Agency | Agency Desc    | All Hzd<br>Cd | Casual<br>Count | Payment<br>Count | Amt Gross Col<br>Tot | Amt Travel<br>Reimburse Col<br>Tot | POV Mileage | Amt Boot<br>Stipend | Amount Gross Total |
|--------|----------------|---------------|-----------------|------------------|----------------------|------------------------------------|-------------|---------------------|--------------------|
| IN05   | BLM            | С             | 1,130           | 4,947            | \$15,229,020.53      | \$102,010.40                       | \$18,033.66 | \$60,621.00         | \$15,409,685.59    |
| IN05   | BLM            | Н             | 89              | 89               | \$395,787.06         | \$5,130.00                         | \$0.00      | \$0.00              | \$400,917.06       |
|        | BLM Total      |               | 1,219           | 5,036            | \$15,624,807.59      | \$107,140.40                       | \$18,033.66 | \$60,621.00         | \$15,810,602.65    |
| IN06   | BIA            | С             | 1,041           | 4,248            | \$10,303,375.16      | \$124,341.50                       | \$2,062.98  | \$80,995.00         | \$10,510,774.64    |
| IN06   | BIA            | Н             | 18              | 18               | \$77,037.04          | \$2,440.00                         | \$0.00      | \$0.00              | \$79,477.04        |
|        | BIA Total      |               | 1,059           | 4,266            | \$10,380,412.20      | \$126,781.50                       | \$2,062.98  | \$80,995.00         | \$10,590,251.68    |
| IN10   | NPS            | С             | 322             | 1,107            | \$4,218,477.93       | \$3,643.50                         | \$942.28    | \$23,547.00         | \$4,246,610.71     |
| IN10   | NPS            | Н             | 367             | 883              | \$412,627.41         | \$90.00                            | \$0.00      | \$0.00              | \$412,717.41       |
|        | NPS Total      |               | 689             | 1,990            | \$4,631,105.34       | \$3,733.50                         | \$942.28    | \$23,547.00         | \$4,659,328.12     |
| IN15   | FWS            | С             | 262             | 603              | \$1,430,210.39       | \$787.50                           | \$464.14    | \$23,881.00         | \$1,455,343.03     |
| IN15   | FWS            | Н             | 21              | 30               | \$123,352.05         | \$0.00                             | \$0.00      | \$0.00              | \$123,352.05       |
|        | FWS Total      |               | 283             | 633              | \$1,553,562.44       | \$787.50                           | \$464.14    | \$23,881.00         | \$1,578,695.08     |
|        | Grand<br>Total |               | 3,250           | 11,925           | \$32,189,887.57      | \$238,442.90                       | \$21,503.06 | \$189,044.00        | \$32,638,877.53    |