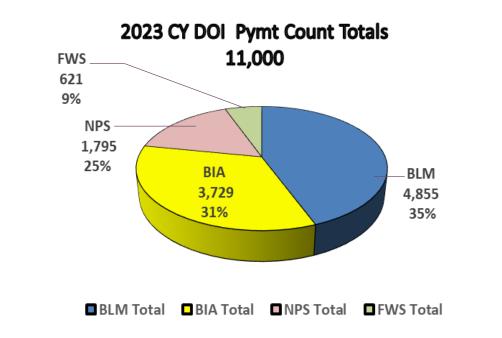

### **2023 CALENDAR YEAR STATISTICS**

| Agency      | Agency Desc | All Hzd Cd | Casual<br>Count | Payment<br>Count | Amt Gross Col Tot | Amt Travel<br>Reimburse Col<br>Tot | POV Mileage | Amt Boot<br>Stipend | Amount Gross<br>Total |
|-------------|-------------|------------|-----------------|------------------|-------------------|------------------------------------|-------------|---------------------|-----------------------|
| IN05        | BLM         | С          | 1,016           | 4,851            | \$13,999,001.40   | \$91,798.50                        | \$18,521.01 | \$57,949.00         | \$14,167,780.81       |
| IN05        | BLM         | Н          | 2               | 4                | \$15,922.88       | \$101.00                           | \$271.83    | \$0.00              | \$16,295.71           |
|             | BLM Total   |            | 1,018           | 4,855            | \$14,014,924.28   | \$91,899.50                        | \$18,792.84 | \$57,949.00         | \$14,184,076.52       |
| IN06        | BIA         | С          | 901             | 3,729            | \$8,429,755.41    | \$96,652.25                        | \$3,465.58  | \$69,472.00         | \$8,599,345.24        |
|             | BIA Total   |            | 901             | 3,729            | \$8,429,755.41    | \$96,652.25                        | \$3,465.58  | \$69,472.00         | \$8,599,345.24        |
| IN10        | NPS         | С          | 304             | 941              | \$3,358,698.79    | \$8,425.75                         | \$5,016.27  | \$23,714.00         | \$3,395,854.81        |
| IN10        | NPS         | Н          | 401             | 854              | \$491,205.87      | \$0.00                             | \$112.51    | \$334.00            | \$491,652.38          |
|             | NPS Total   |            | 705             | 1,795            | \$3,849,904.66    | \$8,425.75                         | \$5,128.78  | \$24,048.00         | \$3,887,507.19        |
| IN15        | FWS         | С          | 238             | 576              | \$1,546,419.97    | \$7,937.68                         | \$1,315.24  | \$22,879.00         | \$1,578,551.89        |
| IN15        | FWS         | н          | 6               | 45               | \$155,691.78      | \$0.00                             | \$186.02    | \$0.00              | \$155,877.80          |
|             | FWS Total   |            | 244             | 621              | \$1,702,111.75    | \$7,937.68                         | \$1,501.26  | \$22,879.00         | \$1,734,429.69        |
| Grand Total |             |            | 2,868           | 11,000           | \$27,996,696.10   | \$204,915.18                       | \$28,888.46 | \$174,348.00        | \$28,405,358.64       |