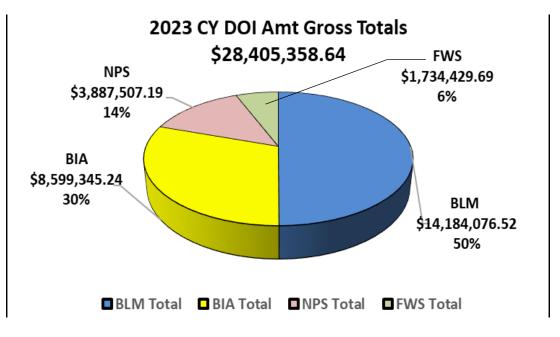

### **2023 CALENDAR YEAR STATISTICS**

| Agency      | Agency Desc | All Hzd Cd | Casual<br>Count | Payment<br>Count | Amt Gross Col Tot | Amt Travel<br>Reimburse Col<br>Tot | POV Mileage | Amt Boot<br>Stipend | Amount Gross<br>Total |
|-------------|-------------|------------|-----------------|------------------|-------------------|------------------------------------|-------------|---------------------|-----------------------|
| IN05        | BLM         | С          | 1,016           | 4,851            | \$13,999,001.40   | \$91,798.50                        | \$18,521.01 | \$57,949.00         | \$14,167,780.81       |
| IN05        | BLM         | Н          | 2               | 4                | \$15,922.88       | \$101.00                           | \$271.83    | \$0.00              | \$16,295.71           |
|             | BLM Total   |            | 1,018           | 4,855            | \$14,014,924.28   | \$91,899.50                        | \$18,792.84 | \$57,949.00         | \$14,184,076.52       |
| IN06        | BIA         | С          | 901             | 3,729            | \$8,429,755.41    | \$96,652.25                        | \$3,465.58  | \$69,472.00         | \$8,599,345.24        |
|             | BIA Total   |            | 901             | 3,729            | \$8,429,755.41    | \$96,652.25                        | \$3,465.58  | \$69,472.00         | \$8,599,345.24        |
| IN10        | NPS         | С          | 304             | 941              | \$3,358,698.79    | \$8,425.75                         | \$5,016.27  | \$23,714.00         | \$3,395,854.81        |
| IN10        | NPS         | Н          | 401             | 854              | \$491,205.87      | \$0.00                             | \$112.51    | \$334.00            | \$491,652.38          |
|             | NPS Total   |            | 705             | 1,795            | \$3,849,904.66    | \$8,425.75                         | \$5,128.78  | \$24,048.00         | \$3,887,507.19        |
| IN15        | FWS         | С          | 238             | 576              | \$1,546,419.97    | \$7,937.68                         | \$1,315.24  | \$22,879.00         | \$1,578,551.89        |
| IN15        | FWS         | н          | 6               | 45               | \$155,691.78      | \$0.00                             | \$186.02    | \$0.00              | \$155,877.80          |
|             | FWS Total   |            | 244             | 621              | \$1,702,111.75    | \$7,937.68                         | \$1,501.26  | \$22,879.00         | \$1,734,429.69        |
| Grand Total |             |            | 2,868           | 11,000           | \$27,996,696.10   | \$204,915.18                       | \$28,888.46 | \$174,348.00        | \$28,405,358.64       |